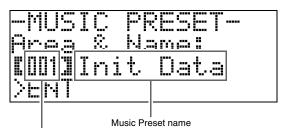

animent parameters** Press the ④ (∧) button to display "Parameter" and then press the ⑤ (ENTER) button to advance to the Auto Accompaniment parameter editing screen. Next, perform the editing operation described under "To edit Auto Accompaniment parameters" (page E-32). After you finish the editing operation, press the ⑨ (EXIT) button to return to the screen for selecting the type of editing operation, above.
- 5. After editing everything you want, press the
   (EXIT) button.
  - This will display a message asking if you want to save the user preset.

#### **6**∎ Press the **@** (YES) button.

This displays a screen for selecting the Music Preset number and name for storing the edited data.

If you do not want to save the edited data, press the 
(NO) button in place of the 
(YES) button.



Music Preset number for data storage

- 7. Use the 
   (∨, ∧) buttons to select the Music Preset number where you want to store the edited data.
- 8. Enter a name for the preset.

Use the  $\mathfrak{G}$  ( $\boldsymbol{<}$ ) and  $\mathfrak{G}$  ( $\boldsymbol{>}$ ) buttons to move the cursor to the character you want to change and then use the  $\mathfrak{G}$  ( $\boldsymbol{\vee}, \boldsymbol{\wedge}$ ) buttons to change the character. The following shows a table of available characters.

To input a space, press both of the 
 ⊕ (∨ and ∧)
 buttons at the same time.



#### 9. Press the (ENTER) button.

This saves the data.

• If the preset number where you are saving the data already has data saved to it, a message (Replace?) will appear on the display to confirm whether you want to re